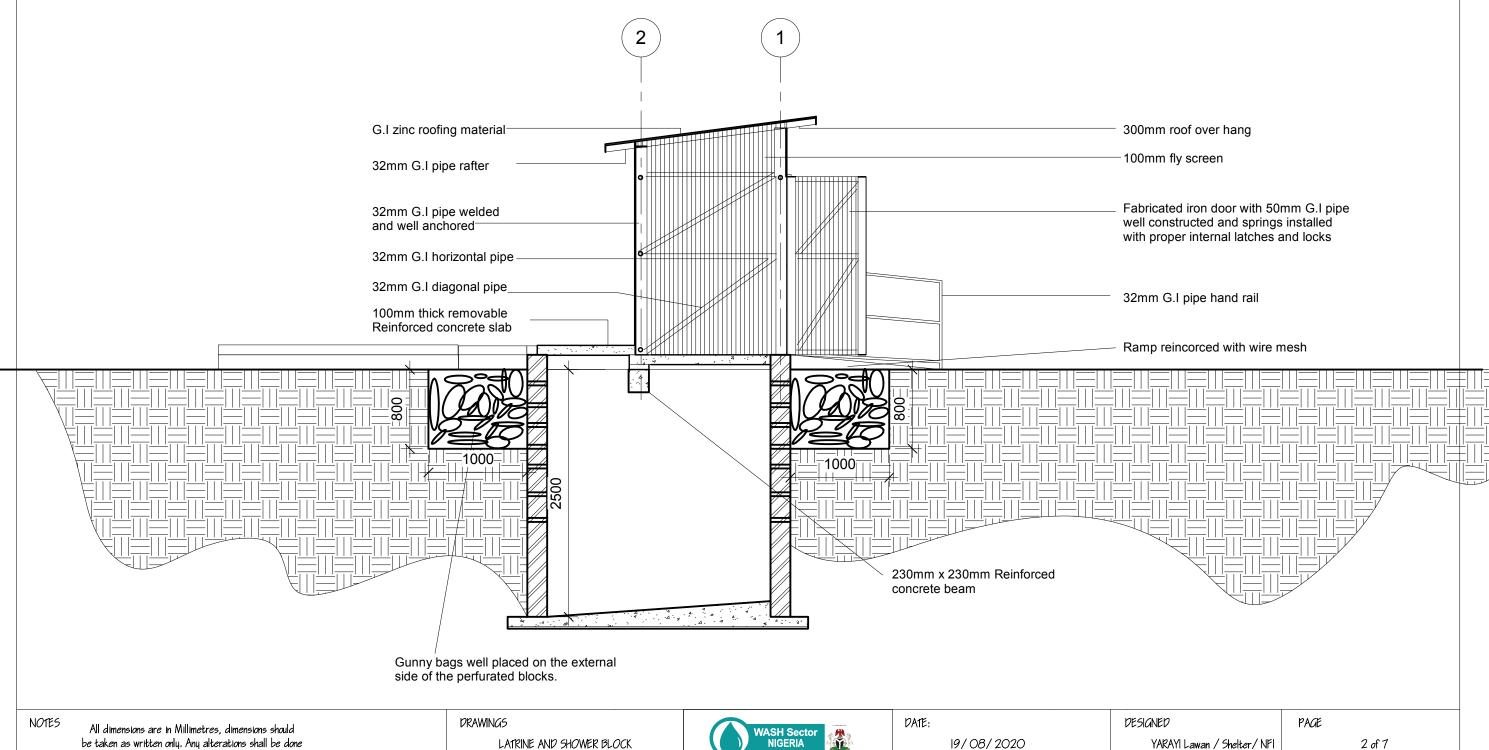

- All frames are made of 32mm G.I pipes welded together
- All zinc sheets are fixed to the frames using pop rivet spaced at 200mm c/c
- Springs should be permanently fixed on all doors to ensure they are shot at
- Doors should have internal locks for privacy
  Vent pipe should be 300mm above the tallest part of the roof.
- Gender marking should be indicated on the respective blocks.
- All R.C slab should have handles to allow for easy movement of the slabs.
- Entire steps footing should be reinforced with 10mm iron rods.